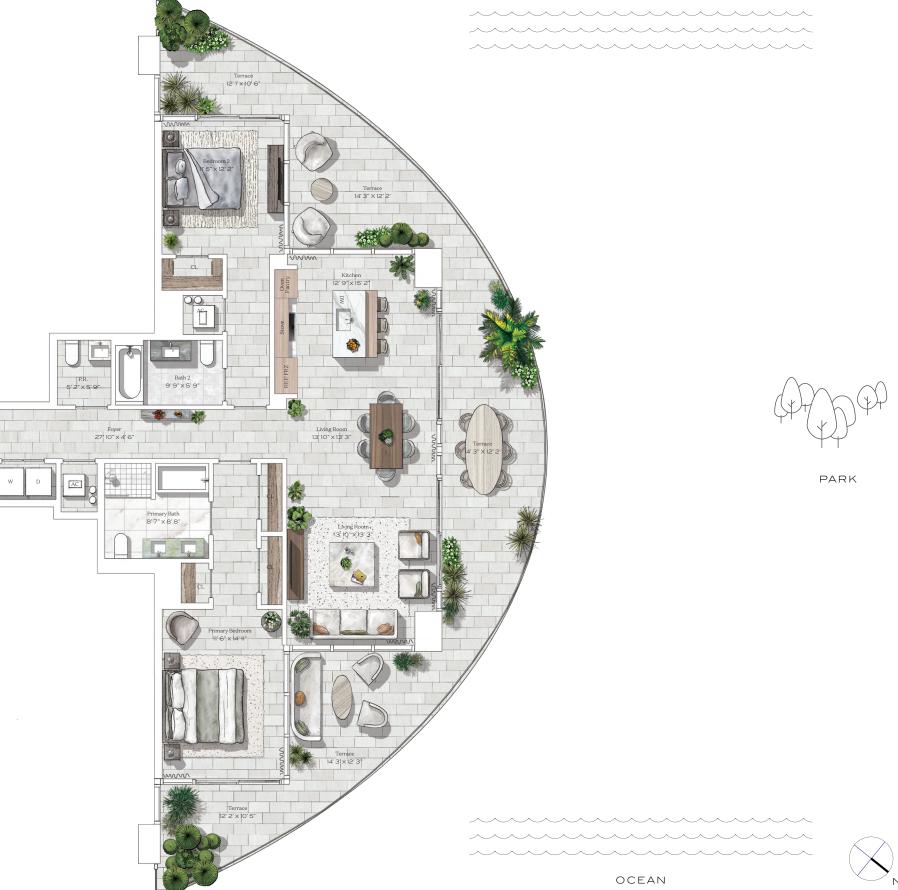

# FIVE PARK

Residence 05

INTERIOR: 1,969 SQ. FT. 182 SQ. M. BALCONY: 539 SQ. FT. 50 SQ. M. TOTAL: 2,508 SQ. FT 232 SQ. M.

> 3 BEDROOMS 3 BATHROOMS POWDER ROOM PRIVATE TERRACE

OCEAN

BAY

\_\_\_\_\_

OCEAN

Primary Bedroom 18' × 14'

> WIC 9'8"×5'7"

Primary Bath 8' 10" × 9' 6"

PARK

AC

Living Room 20' x 19' 9"