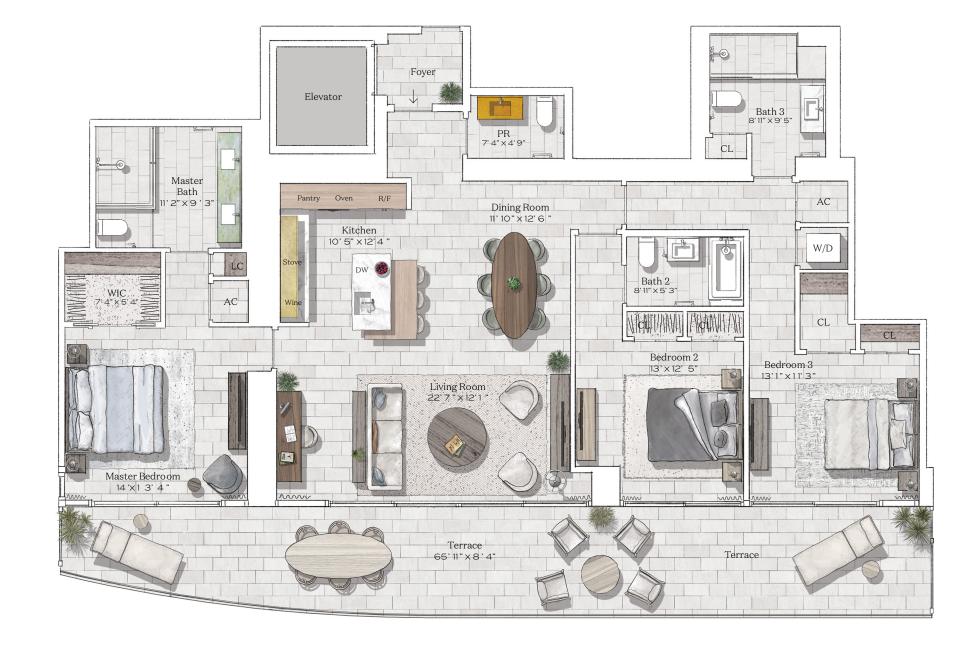

Foyer 13' 6" × 5'

AC

Primary Bath 9' 3" × 9' 9"

> WIC 9'6" × 7'

Primary Bedroom 13' 6" × 15'

MIAMI BEACH