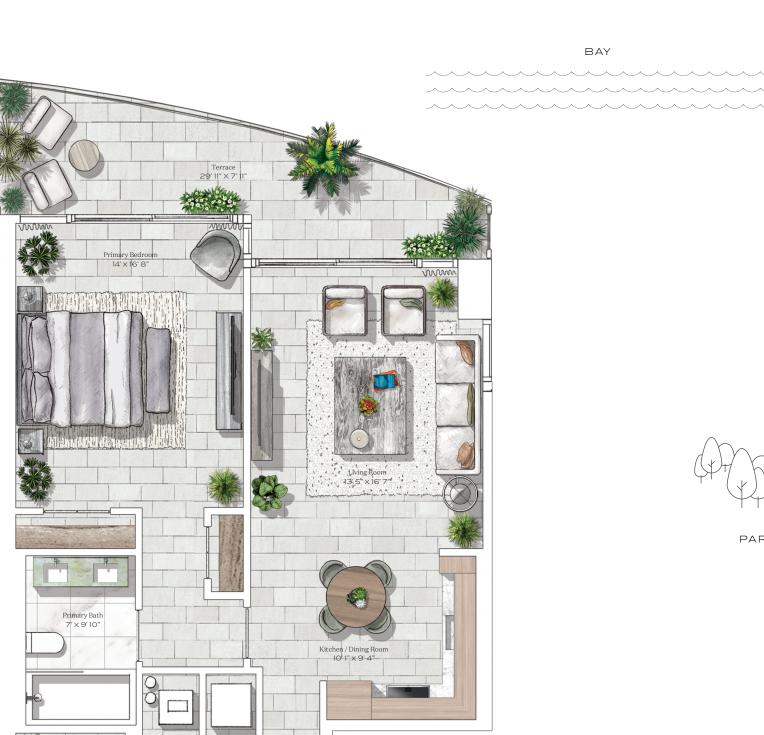

Residence 01

INTERIOR: 3,186 SQ. FT. 296 SQ. M. BALCONY: 1,083 SQ. FT. 101 SQ. M. TOTAL: 4,269 SQ. FT. 397 SQ. M.

> 4 BEDROOMS 4 BATHROOMS POWDER ROOM PRIVATE TERRACE

305-520-7974 | FIVEPARK.COM

PARK

Residence 02

INTERIOR: 2,930 SQ. FT. 273 SQ. M. BALCONY: 782 SQ. FT. 73 SQ. M. TOTAL: 3,712 SQ. FT. 346 SQ. M.

> 3 BEDROOMS 3 BATHROOMS POWDER ROOM PRIVATE TERRACE

OCEAN

Foyer 13' 6" × 5'

AC

Primary Bath 9' 3" × 9' 9"

> WIC 9'6" × 7'

Primary Bedroom 13' 6" × 15'

MIAMI BEACH