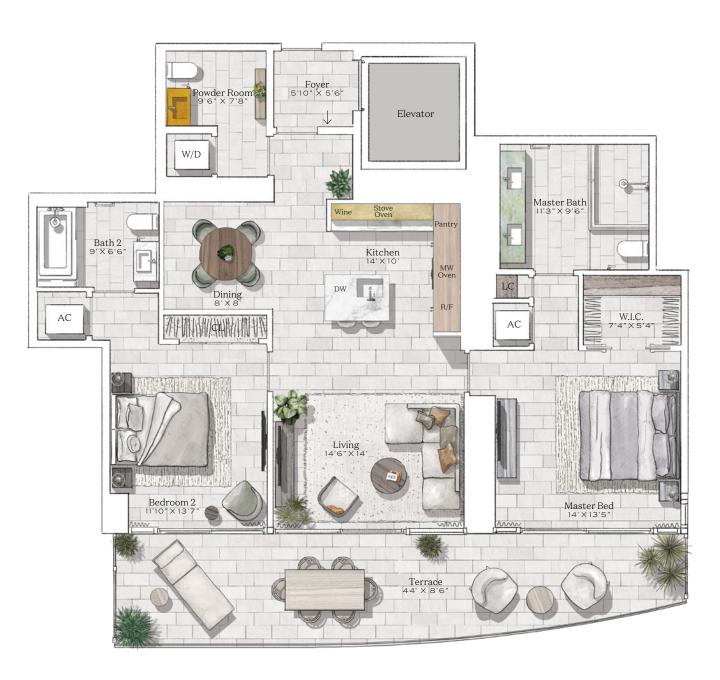

### FIVE PARK MIAMI BEACH

Residence 04

INTERIOR: 1,434 SQ. FT. 133 SQ. M. BALCONY: 344 SQ. FT. 32 SQ. M. TOTAL: 1,778 SQ. FT. 165 SQ. M.

> 2 BEDROOMS 2 BATHROOMS POWDER ROOM PRIVATE TERRACE

OCEAN

#### 305-520-7974 | FIVEPARK.COM

OCEAN This condominium is being developed by TCH 500 Alton, LLC, a Delaware limited liability company ("Developer"). Any and all statements, disclosures and/or representations shall be deemed made by Developer and you agree to look solely to Developer"). Any and all statements, disclosures and/or the marketing and/or development of the Condominium and with respect to any and all matters relating to the marketing and/or development of the Condominium and with respect to the sales of units in the Condominium. Oral representations cannot be relied upon a correctly stating the representations of the developer to a buyer or lessee. The condominium be required by a developer to a buyer or lessee. The condominium be made pursuant to the prospectus (offering circular) for the condominium be made in, or to residents of a unit in the condominium be made in, or to residents of a unit in the condominium be made in, or to residents of a unit in the condominium be made in the prospectus of the developer. For correct presentations, make reference to this brochure and to the documents required by a developer to a buyer or lessee. The condominium be made in, or to residents of a unit in the condominium be made in, or to residents of, any state or country in which such activity would be unlawful. FOR NEW YORK RESIDENTS: THE COMPLETE OFFERING TERMS ARE IN A CPS-12 APPLICATION AVAILABLE FROM THE OFFEROR. FILE NO. CP21-0065. Stated square footages and dimensions are measured to the exterior boundaries of the exterior walls and the centerline of interior demising walls and in fact vary from the square footage and dimensions that would be determined by using the description and definition of the "Unit" set forth in the Declaration (which generally only includes the interior airspace between the perimeter walls and excludes all interior structural components and other common elements). This method is generally used in sales materials and is provided to allow a prospective buyer to compare the Units in other condominium projects that utilize the same method. Measurements of rooms set forth on this floor plan are generally taken at the farthest points of each given room (as if the room were a perfect rectangle), without regard for any cutouts or variations. Accordingly, the area of the actual room will typically be smaller than the product obtained by multiplying the stated length and width. All dimensions are estimates which will vary with actual construction, and all floor plans, specifications and other development. The project to change and will not necessarily accurately reflect the final plans are subject to change and will not necessarily accurately reflect the final plans and specifications for the development. The project graphics, renderings and text provided herein are copyrighted works owned by the Developer. All rights reserved. Unauthorized reproduction, display or other disson of such materials is strictly prohibited and constitutes copyright infringement. No real estate broker is authorized to make any representations or other arrangements made with any real estate broker are or shall be binding on the Developer.