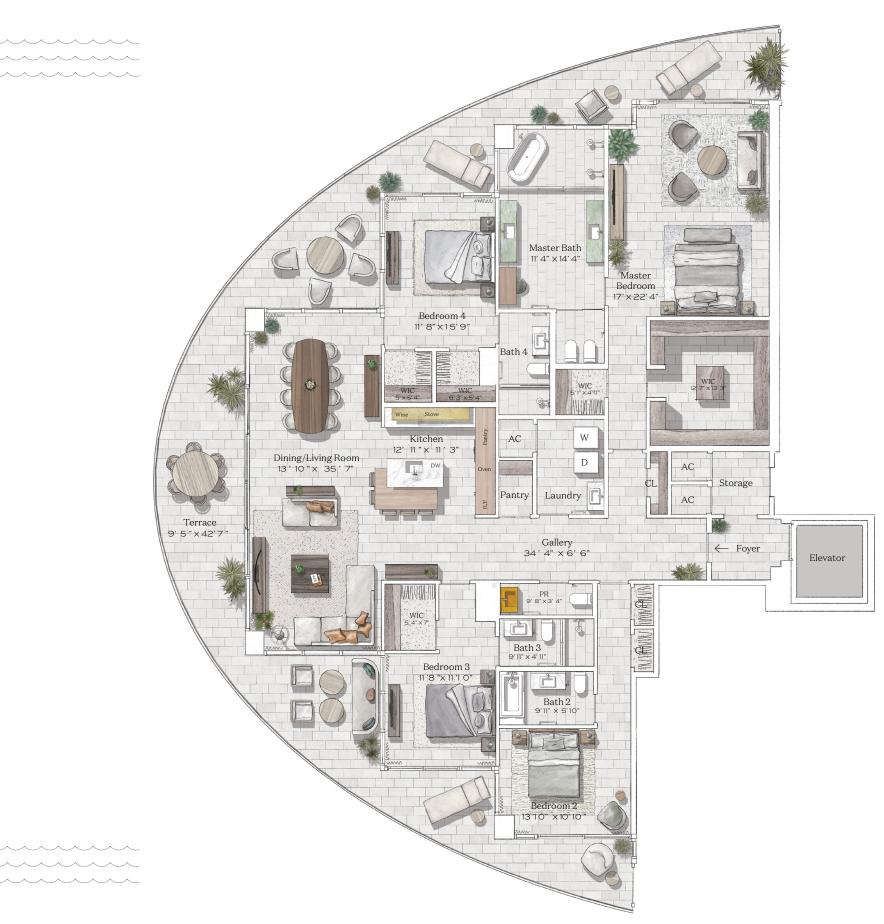

# FIVE PARK

Residence 05

INTERIOR: 1,969 SQ. FT. 182 SQ. M. BALCONY: 539 SQ. FT. 50 SQ. M. TOTAL: 2,508 SQ. FT 232 SQ. M.

> 3 BEDROOMS 3 BATHROOMS POWDER ROOM PRIVATE TERRACE

OCEAN

BAY

\_\_\_\_\_

OCEAN

This condominium is being developed by TCH 500 Alton, LLC, a Delaware limited liability company ("Developer"). Any and all statements, disclosures and/or representations shall be deemed made by Developer and you agree to look solely to Developer"). Any and all statements, disclosures and/or representations of the developer for correct representations, make reference to this brochure and to the documents required by section 718.503, Florida statutes, to be anotification to be an officiation to be an outin time condominium. Such an origination of the condominium such and not statutes, to be exterior and you agree to look solely to Developer with respect to any and all statements, disclosures and/or representations, make reference to this brochure and to the documents required by section 718.503, Florida statutes, to be aveloper to a buyer or lessee. These materials are notivity would be adveloper to a buyer or lessee. These materials are not intended by Developer and you agree to look solely to Developer and you agree to look solely to Developer with respect to any and all matters relating to the condominium and with respect to any and all matters relating to the adveloper. For correct representations, of the developer to a buyer or lessee. These materials are not intended by developer to a buyer or lessee. These materials are not intended to be an offer or sale of a unit in the condominium. Such an offer or sale of a unit in the condominium. Such an offer or sale of a unit in the condominium. Such an offer or sale of a unit in the condominium and nos atterements even to be another to sell, or solicitation to be a unit in the condominium. Such an offer or sale of a unit in the condominium and nos atterements even and the respective on unit in the condominium. Such an offer or sale of a unit in the condominium and ons atterements even and the respective output and the respectine offer o