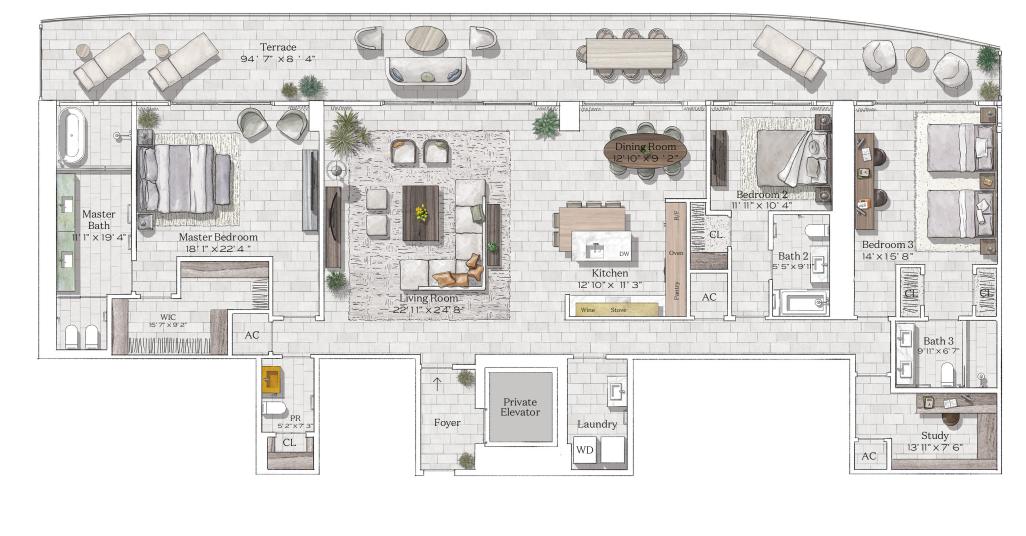

Residence 01

INTERIOR: 3,186 SQ. FT. 296 SQ. M. BALCONY: 1,083 SQ. FT. 101 SQ. M. TOTAL: 4,269 SQ. FT. 397 SQ. M.

> 4 BEDROOMS 4 BATHROOMS POWDER ROOM PRIVATE TERRACE

305-520-7974 | FIVEPARK.COM

PARK

Residence 02

INTERIOR: 2,930 SQ. FT. 273 SQ. M. BALCONY: 782 SQ. FT. 73 SQ. M. TOTAL: 3,712 SQ. FT. 346 SQ. M.

> 3 BEDROOMS 3 BATHROOMS POWDER ROOM PRIVATE TERRACE

OCEAN