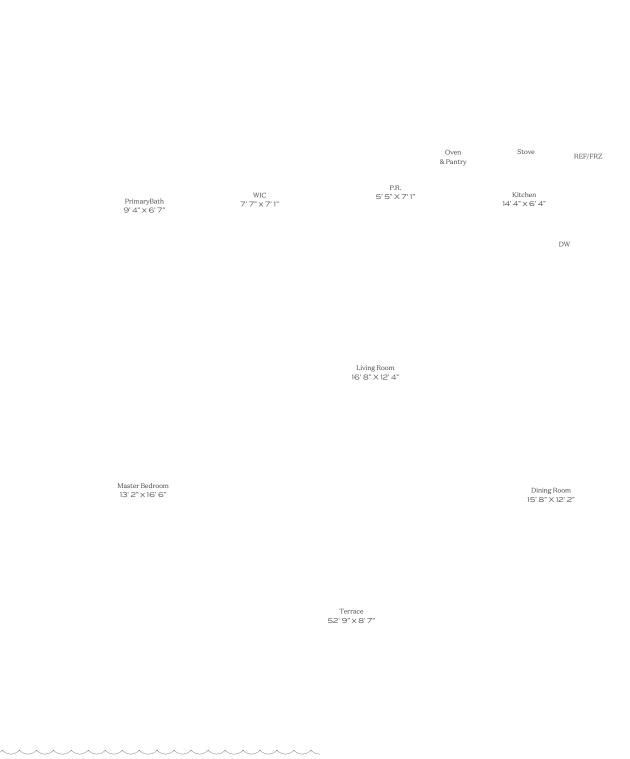

Primary Bedroom 15' × 13' 7"

> WIC 10' × 5' 1"

Primary Bath 10' 2" × 8' 6"

CL

P.R. 6' 4" x 5' 5"

MIAMI BEACH