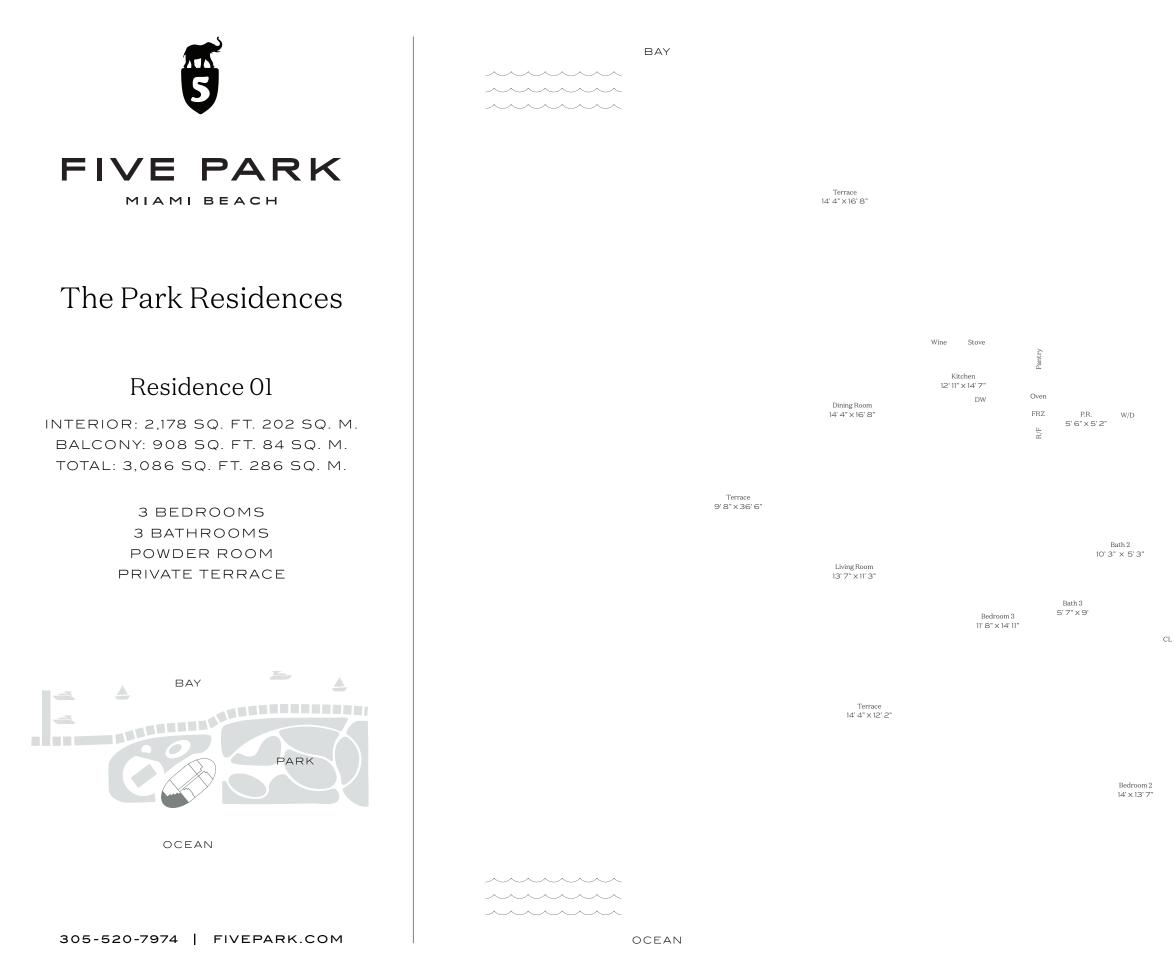

# The Park Residences

### Residence 02

INTERIOR: 1,357 SQ. FT. 126 SQ. M. BALCONY: 279 SQ. FT. 25 SQ. M. TOTAL: 1,636 SQ. FT. 151 SQ. M.

> 2 BEDROOMS 2 BATHROOMS POWDER ROOM PRIVATE TERRACE

| BAY |
|-----|
|     |
|     |
|     |
|     |

#### 305-520-7974 | FIVEPARK.COM

OCEAN

This condominium is being developed by TCH 500 Alton, LLC, a Florida limited liability company ("Developer"), which has a limited right to use the trademarked names and logos of Terra. Any and all statements, disclosures and/or tey few and/or developer and not by Terra and you agree to look solely to Developer (and not to Terra and/or its affiliates) with respect to any and all statements, disclosures and/or representations shall be deemed made by Developer and not by Terra and you agree to look solely to Developer (and not to Terra and/or its affiliates) with respect to any and all matters relating to the marketing and/or development of the Condominium and with respect to the sales of units in the Condominium. Oral representations cannot be relied upon as correctly stating the representations, make reference to this brochure and to the documents required by section 718.503, Florida statutes, to be furnished by a developer to a buyer or lessee. These materials are not intended to be an offer to sell, or solicitation to buy a unit in the condominium. Such an offering circular) for the condominium and no statements should be relied upon unless made in the prospectus or in the applicable purchase agreement. In no event shall any solicitation, offer or sale of a unit in the condominium be made in, or to residents of, any state or country in which such activity would be unlawful. The project graphics, renderings and text provided herein are copyright infringement. No real estate broker is authorized to make any representations or other dissemination of such materials is strictly prohibited and constitutes copyright infringement. No real estate broker are or shall be binding on the Developer.