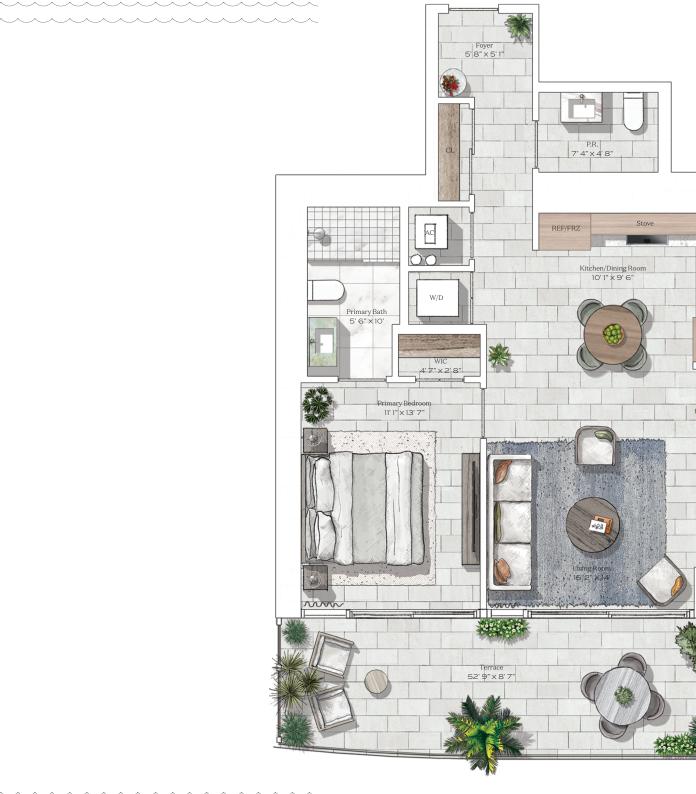

Foyer 13' 6" × 5'

AC

Primary Bath 9' 3" × 9' 9"

> WIC 9'6" × 7'

Primary Bedroom 13' 6" × 15'

MIAMI BEACH