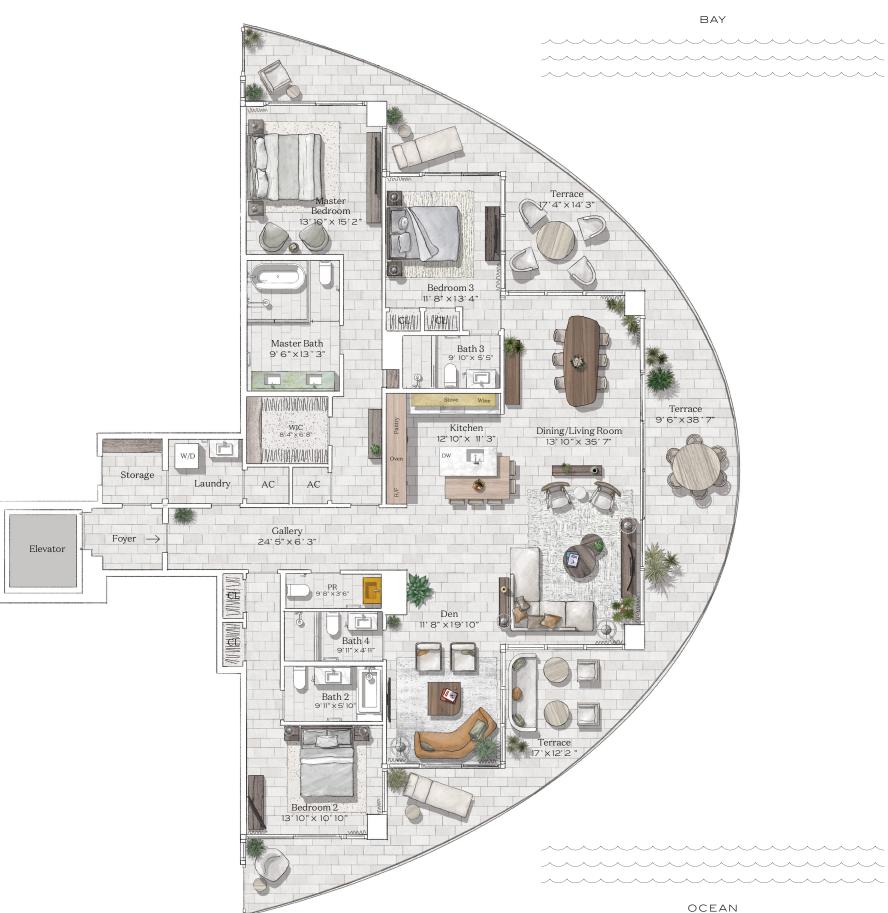

## FIVE PARK MIAMI BEACH

Residence 03

INTERIOR: 2,615 SQ. FT. 242 SQ. M. BALCONY: 984 SQ. FT. 92 SQ. M. TOTAL: 3,599 SQ. FT. 334 SQ. M.

> 3 BEDROOMS 4 BATHROOMS POWDER ROOM PRIVATE TERRACE

OCEAN

#### 305-520-7974 | FIVEPARK.COM

This condominium is being developed by TCH 500 Alton, LLC, a Delaware limited liability company ("Developer"), Any and all statements, disclosures and/or representations shall be deemed made by Developer and you agree to look solely to Developer"). correctly stating the representations of the developer to a buyer or lessee. These materials are not intended to be an offer to sell, or solicitation to buy a developer to a buyer or lessee. These materials are not intended to be an offer to sell or solicitation to buy a developer to a buyer or lessee. These materials are not intended to be an offer to sell or solicitation to buy a developer to a buyer or lessee. These materials are not intended to be an offer to sell or solicitation to buy a developer to a buyer or lessee. These materials are not intended to be an offer to sell or solicitation to buy a developer to a buyer or lessee. These materials are not intended to be an offer to sell or solicitation to buy a developer to a buyer or lessee. These materials are not intended to be an offer to sell or solicitation to buy a developer to a buyer or lessee. These materials are not intended to be an offer to sell or solicitation to buy a developer to a buyer or lessee. These materials are not intended to be an offer to sell or solicitation to buy a developer to a buyer or lessee. These materials are not intended to be an offer to sell or solicitation to buy a developer to a buyer or lessee. These materials are not intended to be an offer to sell or solicitation to buy a developer to a buyer or lessee. These materials are not intended to be an offer to sell or solicitation to buy a developer to a buyer or lessee. These materials are not intended to be an offer to sell or solicitation to buy a developer to a buyer or lessee. These materials are not intended to be an offer to sell or solicitation to buy a developer to a buyer or lessee. These materials are not intended to be an offer to sell or solicitation to buy a developer to a buyer or lessee. These materials are not intended to be an offer to sell or solicitation to buy a developer to a buyer or lessee. These materials are not intended to be an offer to sell or solicitation to buy a developer to a buyer or lessee. These materials are not intended to be an offer are measured to the exterior boundaries of the exterior walls and the centerline of interior airspace between the perimeter walls and excludes all interior structural components and other common elements). This method is generally used in sales materials and is provided to allow a prospective buyer to compare the Units with units in other condominium projects that utilize the same method. Measurements of rooms set forth on this floor plan are generally taken at the farthest points of each given room (as if the room were a perfect rectangle), without regard for any cutouts or variations. Accordingly, the area of the actual room will typically be smaller than the product obtained by multiplying the stated length and width. All dimensions are estimates which will vary with actual construction, and all floor plans, specifications and other development. The project to change and will not necessarily accurately reflect the final plans are subject to change and will not necessarily accurately reflect the final plans and specifications for the development. The project graphics, renderings and text provided herein are copyrighted works owned by the Developer. All rights reserved. Unauthorized reproduction, display or other disson of such materials is strictly prohibited and constitutes copyright infringement. No real estate broker is authorized to make any representations or other arrangements made with any real estate broker are or shall be binding on the Developer.