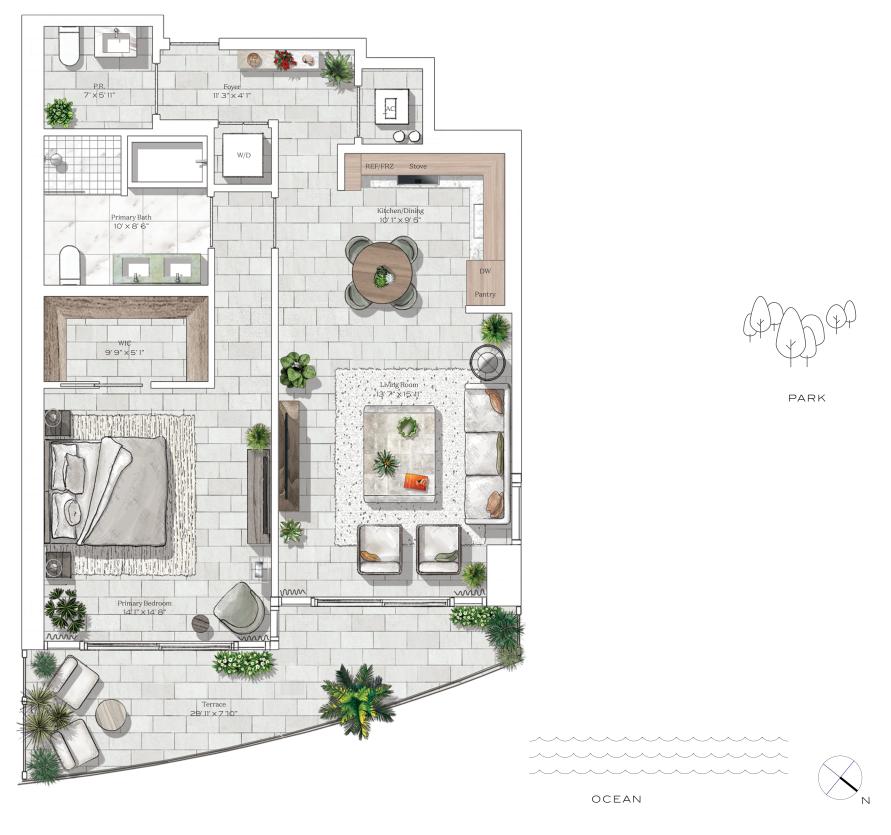

Foyer 13' 6" × 5'

AC

Primary Bath 9' 3" × 9' 9"

> WIC 9'6" × 7'

Primary Bedroom 13' 6" × 15'

MIAMI BEACH